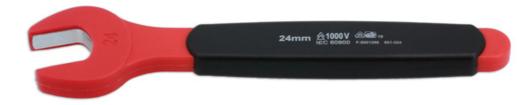

## **Insulated Open Ended Spanner 24mm**

A fully insulated 24mm open end spanner for use on modern hybrid and electric vehicles, suitable for live working up to 1000V AC/ 1500V DC. Both GS and VDE certificated, and manufactured according to the IEC60900 standard for safe use in a high voltage environment.

## **Additional Information**

- Size: 24mm; length: 226mm.
- Safe operator use for live voltages up to 1000V AC / 1500V DC.
- VDE certified. IEC60900:2018 approved for 1000V safe working.
- Manufactured from chrome vanadium.
- · Also available as part of a set, Part No. 8558.