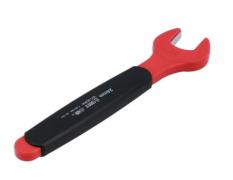

## **Insulated Open Ended Spanner 24mm**

A fully insulated 24mm open end spanner for use on modern hybrid and electric vehicles, suitable for live working up to 1000V AC/ 1500V DC. Both GS and VDE certificated, and manufactured according to the IEC60900 standard for safe use in a high voltage environment.

## **Additional Information**

- Size: 24mm; length: 226mm.
- Safe operator use for live voltages up to 1000V AC / 1500V DC.
- VDE certified. IEC60900:2018 approved for 1000V safe working.
- Manufactured from chrome vanadium.
- · Also available as part of a set, Part No. 8558.