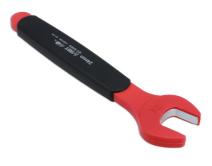

## **Insulated Open Ended Spanner 24mm**

A fully insulated 24mm open end spanner for use on modern hybrid and electric vehicles, suitable for live working up to 1000V AC/ 1500V DC. Both GS and VDE certificated, and manufactured according to the IEC60900 standard for safe use in a high voltage environment.

## **Additional Information**

- Size: 24mm; length: 226mm.
- Safe operator use for live voltages up to 1000V AC / 1500V DC.
- VDE certified. IEC60900:2018 approved for 1000V safe working.
- Manufactured from chrome vanadium.
- · Also available as part of a set, Part No. 8558.